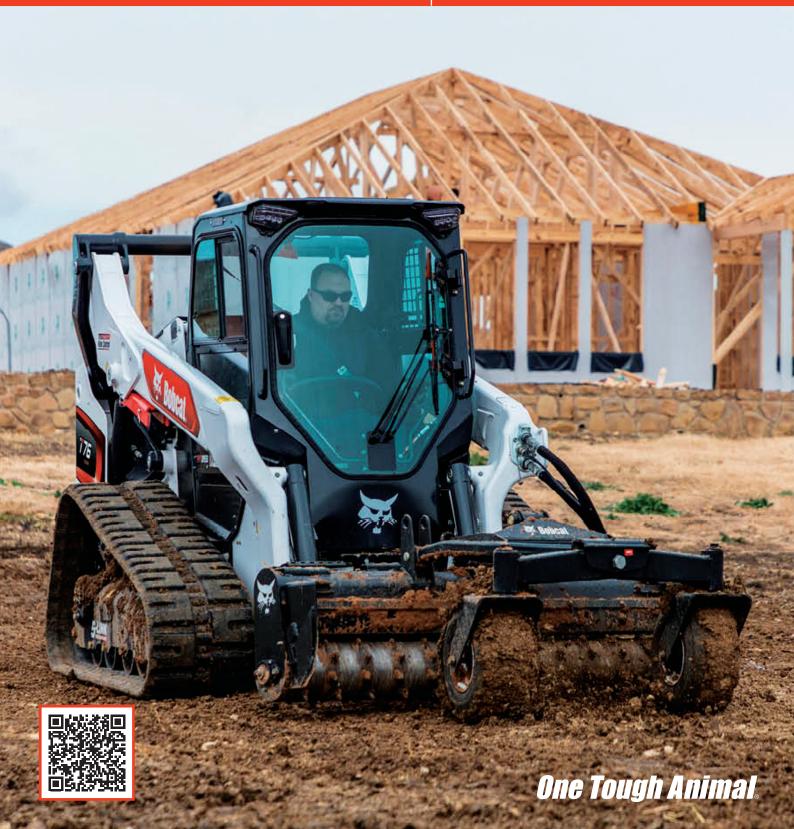

## Description

A versatile, cost-effective landscaping attachment. It saves time and labour when smoothing ruts, moving material or levelling mounds.

Produces a perfect bed for seeding and

### Features & Benefits

- · Produces a perfect bed for seeding or laying grass turf.
- · Windrows and separates rocks and other debris.
- · Impressively grades and levels topsoil with ease in floating or fixedmode per landscape requirement.
- · Tears out old sod.
- · Pulverizes dirt clumps.
- · Forward and reverse raking action.
- · Roller bar follows ground contours perfectly.
- · Flip-up front bolster lets you get close to buildings and saves spaceduring transport.
- · Direct-drive motor eliminates chain and sprocket problems.
- · Attachable end plates for box-blade effect.